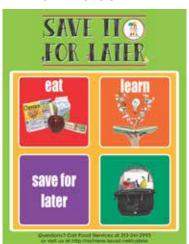

### Save It For Later

- Whole Fruit
- Cereal
- Crackers
- Coffee Cake
- Pan Dulce

#### Do Not Save

- Milk
- Juice
- Cheese
- Burritos
- Yogurt
- BreakfastSandwiches