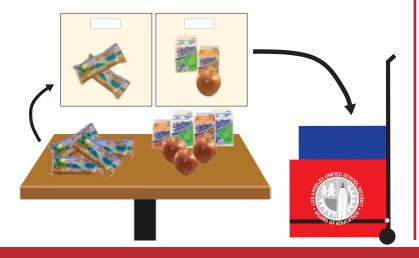

### **Sharing Tables**

- Leave unwanted, unopened food for others.
- Food is available for students that want a second serving.
- Return remaining items to the cafeteria.